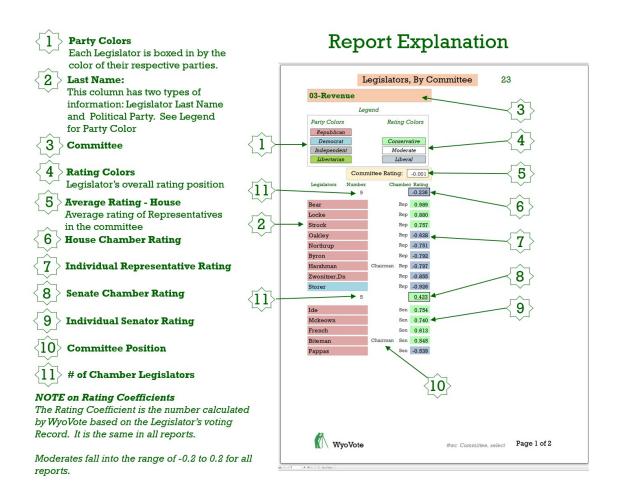

## Legend

| Party Colors | Rating Colors |
|--------------|---------------|
| Republican   |               |
| Democrat     | Conservative  |
| Independent  | Moderate      |
| Libertarian  | Liberal       |
|              |               |

| Committee Rating: | 0.119 |
|-------------------|-------|
|-------------------|-------|

| Legislators | Number | Chamber Rating |     |        |
|-------------|--------|----------------|-----|--------|
|             | 2      |                |     | 0.086  |
|             |        |                | -   |        |
| Ottman      |        |                | Rep | 0.541  |
| Washut      |        | Chairman       | Rep | -0.370 |
|             | 2      |                |     | 0.152  |
|             |        |                |     |        |
| Kolb        |        |                | Sen | 0.242  |
| Hicks       |        | Chairman       | Sen | 0.062  |

## Note:

The Report Explanation is from the 03 Revenue Committee report but applies equally for all individual committees. The full report contains all counties and is a double column report, whereas the individual committee reports only contain a single committee in the same format.